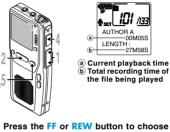

### Playing

Press the FOLDER/MENU button to choose folder.

**2** Press the **FF** or **REW** button to choose the file that you want to play.

Press the PLAY button to start playback. The record/play indicator lamp glows green.

Press the VOLUME (+) or VOLUME (-) button to select the proper sound volume.

- 5 Press the **STOP** button at any point you want to stop the playback.
- Resume playback by pressing PLAY button again.