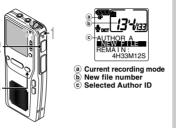

### Recording

Press the NEW button to create a new file.

# **9** Press the **REC** button to start recording.

The record/play indicator lamp glows red. Aim the microphone at the sound source.

Press the **STOP** button to stop recording.

If you want to append additional recordings to the same file, press the REC button again.