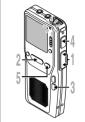

### **Turning ON the Recorder**

Slide the power switch to the ON position to activate the recorder.

### Power Save Mode

When the recorder is ON but not in use for 10 minutes, it will switch to power save mode automatically. To reactivate the recorder again, press any of the buttons on the recorder.

### Recording

Press the NEW button to create a new file.