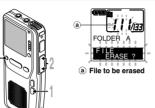

# Erasing a File

Press the FOLDER/MENU button to choose a folder.

2 Press the FF or REW button to choose the file you want to erase.

Press the ERASE button. "FILE ERASE ?" flashes on the display for approximately 8 seconds.

Press the ERASE button once more while "FILE ERASE ?" is flashing.

The display changes to "FILE ERASE !" and erasing will start.

\* "ERASE DONE" is displayed when the file is erased. File numbers will be reassigned automatically.