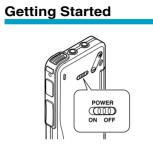

### **Turning ON the Recorder**

Slide the power switch to the ON position to activate the recorder.