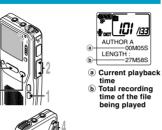

### Playing

Press the FOLDER/MENU button to choose folder.

**2** Press the **FF** or **REW** button to choose the file that you want to play.

Press the PLAY button to start playback. The record/play indicator lamp glows green.

Press the VOLUME (+) or VOLUME (-) button to select the proper sound volume.

- 5 Press the **STOP** button at any point you want to stop the playback.
- Resume playback by pressing PLAY button again.